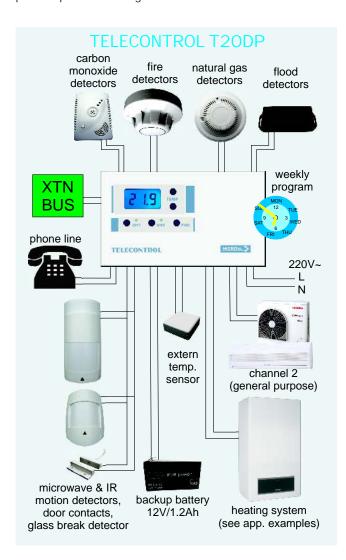

## TELECONTROL T20DP / T20DP-GSM

Room thermostat with voice communication interface for remote control via phone or cellphone. Notification of heating system error. Notification of burglary, fire, gas leakage, carbon monoxide presence and flood. Notification of temperature limit excess (high and/or low limit). Notification of power failure/restore.

TELECONTROL T20DP is inovative, practical and costeffective integration of room thermostat with communication interface and device for notification of different problems that can occure in the house. In case of alarm event, user receives voice call with message which describes the event ("ALARM, BURGLARY", "ALARM, FIRE" etc.). Timely notification enables user to promptly react and prevent possible damage.

### programmable room thermostat

- LCD displaying the room temperature
- turning on and off the heating
- adjusting the room temperature
- anti-freeze temperature function
- selectable standard heating mode, cooling mode and underfloor heating mode
- 7 day program thermostat
- 8 temperature changes per day

### control via phone or cell phone

- voice communication in English language
- turning on and off the heating
- measuring the room temperature
- adjusting the room temperature
- programing the thermostat
- measuring external temperature (with optional sensor)
- changing the user settings

### other characteristics

- 2nd channel (only ON/OFF)
- blue LCD backlight
- uses analog telephone line or ISDN line with analog output
- output status light indicator
- user changeable password
- there is no interference with the operation of other devices connected to the same telephone line

### optional equipment

- external temperature sensor KTS4 and KTS5
- burglary detectors: IR motion, door contacts, microwave motion, glass breaking; CO, fire, natural gas, flood detector...
- backup battery
- siren

### alarm notification

- automatic alarm notification via phone or cell phone
- up to 5 user phone or cellphone numbers for notification
- option of silent alarm or output to alarm siren
- activating and deactivating alarm from distance