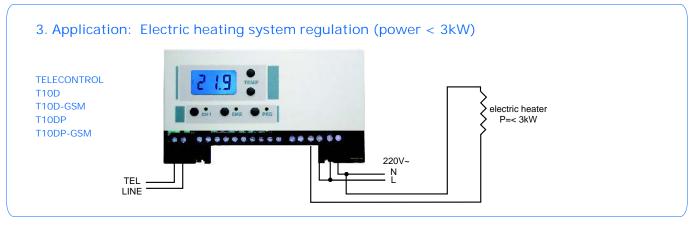

# 5. Application: Electric underfloor heating system P > 3kW with floor temperature limiting TELECONTROL T10D T10D-GSM T10DP T10DP-GSM TELECONTROL T10DP T10DP-GSM T10DP-GSM

6. Application: Air-conditioner with autorestart function