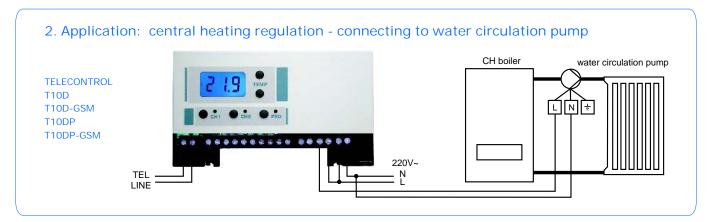

## 1. Application: Central heating regulation - connecting to dedicated room thermostat input TELECONTROL T10D T10DP-GSM T10DP T10DP-GSM