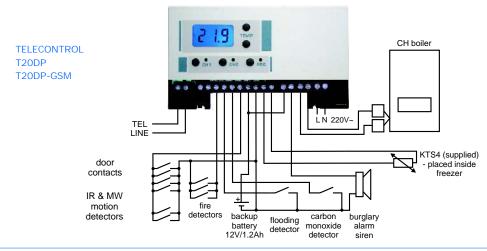

TELECONTROL T10D T10D-GSM T10DP T10DP-GSM

8. Application: Central heating control, air-conditioner control, garage door control, burglary notification, carbon monoxide notification, fire notification, refrigerator/freezer temperature supervision and error (melting) notification.