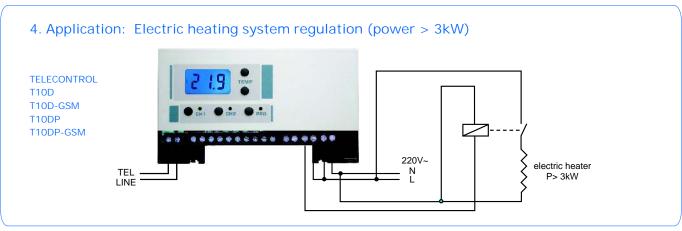

# 5. Application: Electric underfloor heating system P > 3kW with floor temperature limiting TELECONTROL T10D T10D-GSM T10DP T10DP-GSM TELECONTROL T10DP T10DP-GSM T10DP-GSM

6. Application: Air-conditioner with autorestart function