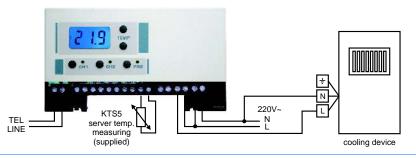

TELECONTROL T10D
T10D-GSM
T10DP
T10DP-GSM

TELL

TELL

LINE

7. Application: Computer server room temperature supervision and excess temperature notification by phone. Remote phone control of backup cooling device.